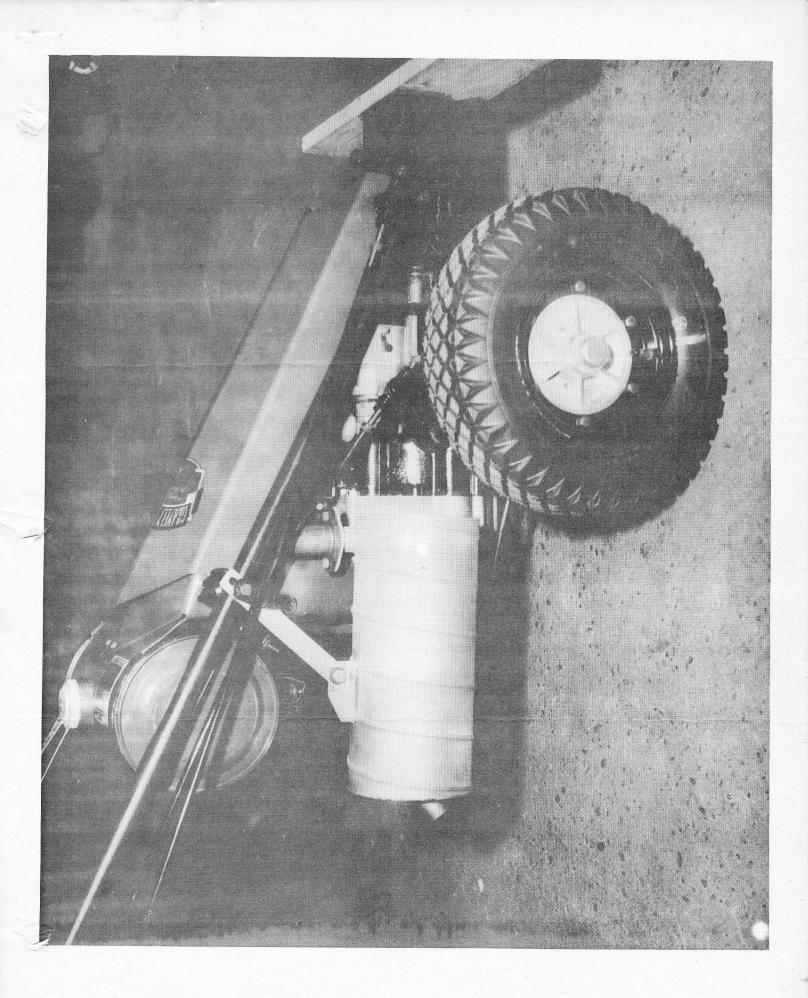

We enclose two prints which show the Model L Tractor equipped with this muffler. The selling price of the muffler complete FOB Dunbar would be \$11.50 less your regular discount. The muffler cannot be used with Gear Reduction Wheels. It is individually boxed, completely painted, ready for over-the-counter sale to your customers.