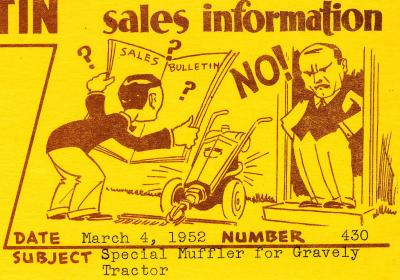

We enclose two prints which show the Model L Tractor equipped with this muffler. The selling price of the muffler complete FOB Dunbar would be \$11.50 less your regular discount. The muffler cannot be used with Gear Reduction Wheels. It is individually boxed, completely painted, ready for over-the-counter sale to your customers.